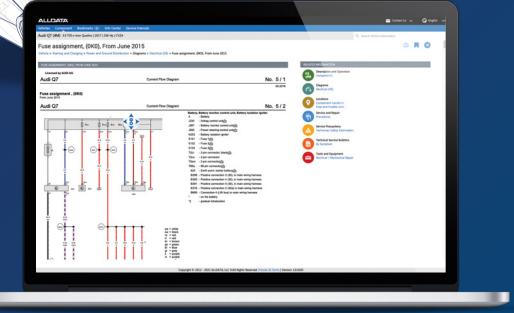

## A single portal for 41 vehicle manufacturers with a unified structure and taxonomy which includes:

- Instant access to the industry's most complete and up-to-date original OEM repair information
- Repair and maintenance procedures, diagnostic information, TSBs, DTCs, and more
- > Over 8.5 million technical drawings and wiring diagrams including electrical connector views
- Factory mechanical and collision repair procedures including body and frame, electrical systems, panel replacement, and sectioning and structural procedures
- Enhanced features for multi-technician workshops such as Bookmarks and Recent Vehicles Support
- Chassis, filing quantities/specifications, tightening specs, and more
- Support from specialists through the ALLDATA Info Centre Technical Support Team
- ALLDATA customer support provides unlimited training to onboard new customers and provide refresher training for existing customers