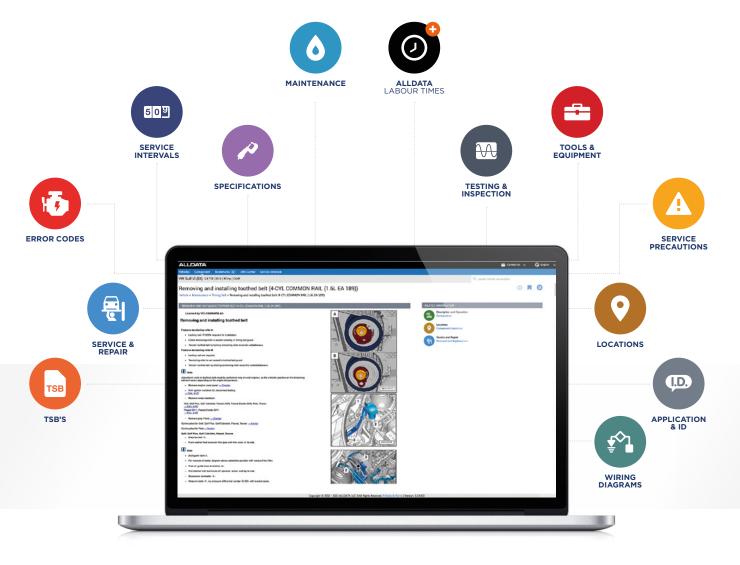

## ALL ABOUT ALLDATA

To keep today's cars on the road you don't just need the right tools. Your technicians also need to know what to do with them.

### This is where ALLDATA can help

Ever since 2009 we have been providing genuine and unedited OEM instructions to independent workshops across Europe.

All have unlimited access to our information portal that includes 41 vehicle manufacturers covering **96% of all makes and models on the road in Europe today.** 

## A single portal for 41 vehicle manufacturers with a unified structure and taxonomy which includes:

- Instant access to the industry's most complete and up-to-date original OEM repair information
- Repair and maintenance procedures, diagnostic information, TSBs, DTCs, and more
- > Over 8.5 million technical drawings and wiring diagrams including electrical connector views
- Factory mechanical and collision repair procedures including body and frame, electrical systems, panel replacement, and sectioning and structural procedures
- Enhanced features for multi-technician workshops such as Bookmarks and Recent Vehicles Support
- Chassis, filing quantities/specifications, tightening specs, and more
- Support from specialists through the ALLDATA Info Centre Technical Support Team
- ALLDATA customer support provides unlimited training to onboard new customers and provide refresher training for existing customers