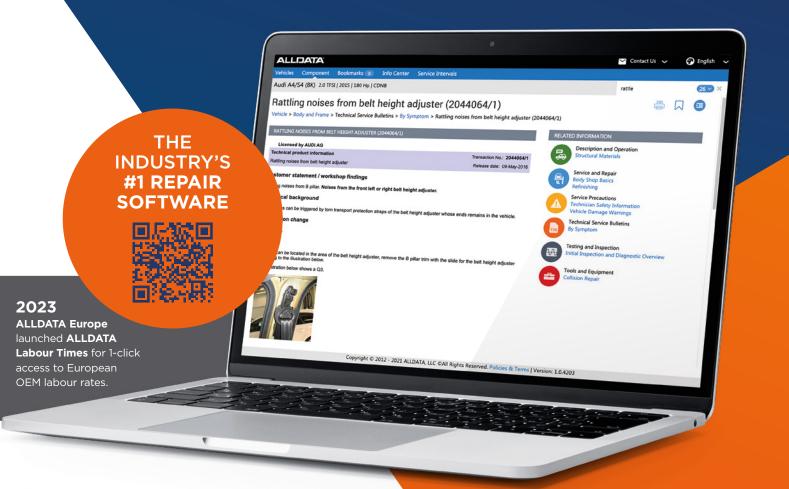

# **DD-ON ALLDATA LABOUR TIMES**<sup>®</sup>

ALLDATA Labour Times is an add-on product that provides quick access to OEM labour times. With just **one click**, technicians can see accurate labour times that correspond to repair information and maintenance procedures for a specific vehicle.

### 2009

Established **ALLDATA Europe** to provide automotive repair shops with accurate and unedited OEM manufacturer repair data not previously available in Europe. 2012 Officially launched ALLDATA Repair at Automechanika Frankfurt.